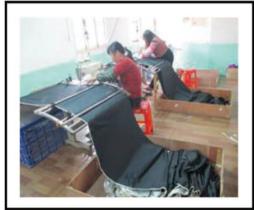

#### Fabric Umbrella Production Process

## Production Capacity:45000dozs per month

Fabric Warehouse

Fabic inspection

**Fabric Cutting** 

Fabric Paiping

Fabric cutting to panels

fabric panels stiching

umbrella top/string stiching

tips stiching