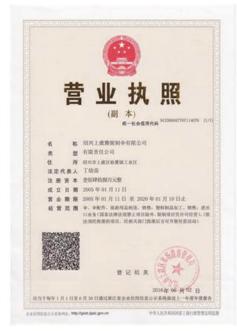

#### **Company Pfofile**



SHAOXING SHANGYU YANI UMBRELLA CO.LTD is a professional Manufacture Specializing in all kinds of umbrellas.

Main Products include:Folding umbrella,Straight umbrella, Golf umbrella,Beach umbrella,Advertising umbrella, Custiminzed umbrella

After years of efforts to expand the market, constantly expanding business, our products sell well in Europe, South America, Panama, Mexico, America and other countries

### SHAOXING SHANGYU YANI UMBRELLA CO.,LTD



#### Office And Sample Room









SHAOXING SHANGYU YANI UMBRELLA CO.,LTD www.ynumbrella.com



### **Factory Overview**

#### Fabric Umbrella Production Process

## Production Capacity:45000dozs per month







Fabric Warehouse

Fabic inspection

**Fabric Cutting** 







Fabric Paiping

Fabric cutting to panels

fabric panels stiching