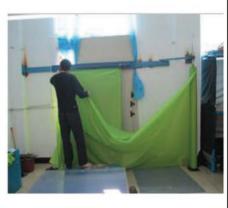

#### Fabric Umbrella Production Process

## Production Capacity:45000dozs per month

Fabric Warehouse

Fabic inspection

**Fabric Cutting** 

Fabric Paiping

Fabric cutting to panels

fabric panels stiching

umbrella top/string stiching