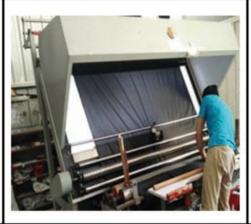

#### Fabric Umbrella Production Process

## Production Capacity:45000dozs per month

Fabric Warehouse

Fabic inspection

**Fabric Cutting** 

Fabric Paiping

Fabric cutting to panels

fabric panels stiching

umbrella top/string stiching