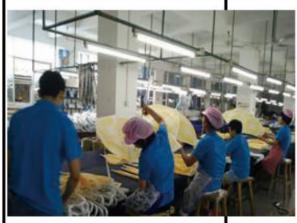

#### Fabric Umbrella Production Process

## Production Capacity:45000dozs per month

Fabric Warehouse

Fabic inspection

**Fabric Cutting** 

Fabric Paiping

Fabric cutting to panels

fabric panels stiching

umbrella top/string stiching

tips stiching